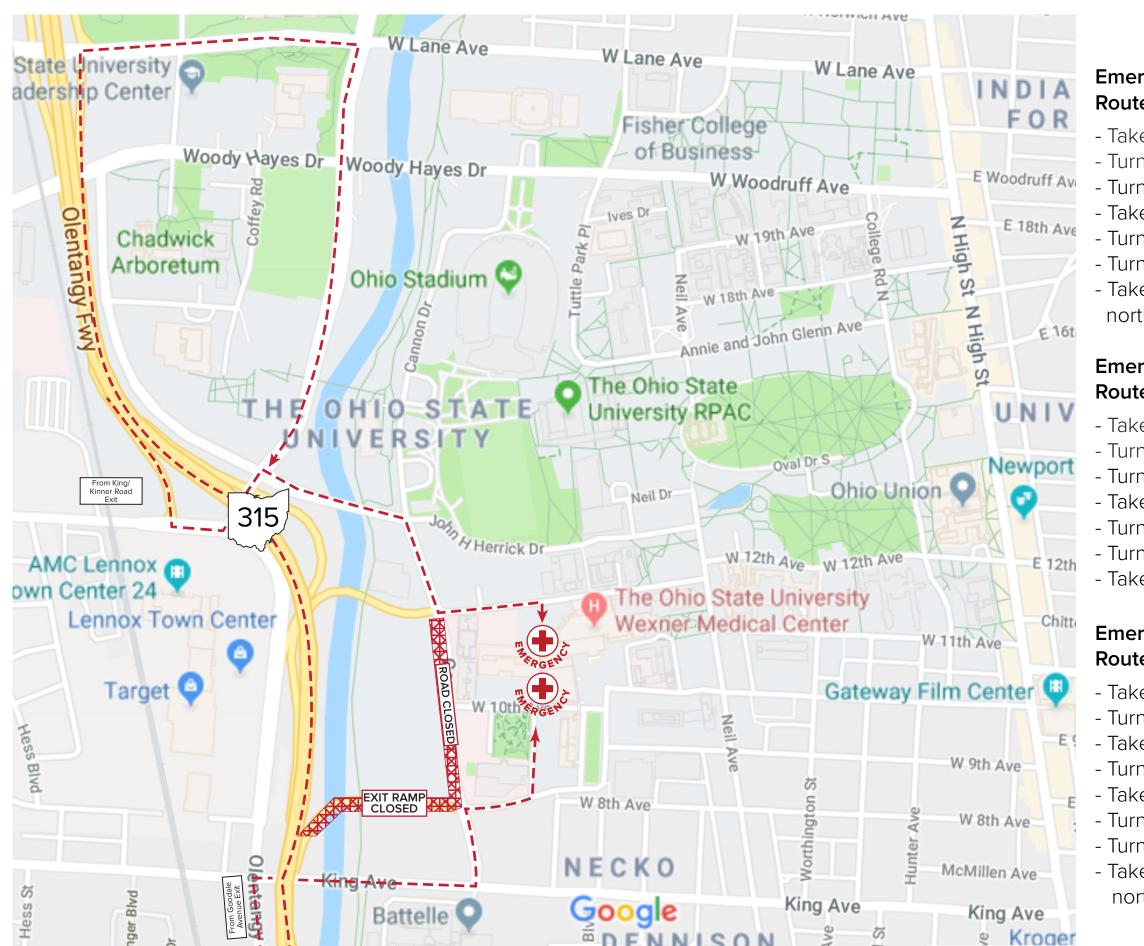

## Emergency Department arrival from state Route 315 northbound Lane Avenue exit:

Take state route 315 north to the Lane Avenue exit
Turn right onto Lane Avenue
Turn right onto Olentangy River Road
Take left onto John Herrick Drive
Turn right onto Cannon Drive
Turn left onto 12th Avenue
Take 12th Avenue to the EMS entrance on the north side of University Hospital

## Emergency Department arrival from state Route 315 northbound Goodale Street exit:

Take state route 315 north to the Goodale exit
Turn right onto Goodale Street
Turn right onto Olentangy River Road
Take right onto King Avenue
Turn left onto Cannon Drive
Turn right onto Medical Center Drive
Take left toward EMS entrance

## Emergency Department arrival from state Route 315 southbound King/Kinner Road exit:

Take the King/Kinnear Road exit
Turn left at Olentangy River Road
Take the left towards John Herrick Drive
Turn right onto John Herrick Drive
Take John Herrick Drive to Cannon Drive
Turn right onto Cannon Drive
Turn left onto 12th Avenue
Take 12th Avenue to the EMS entrance on the north side of University Hospital