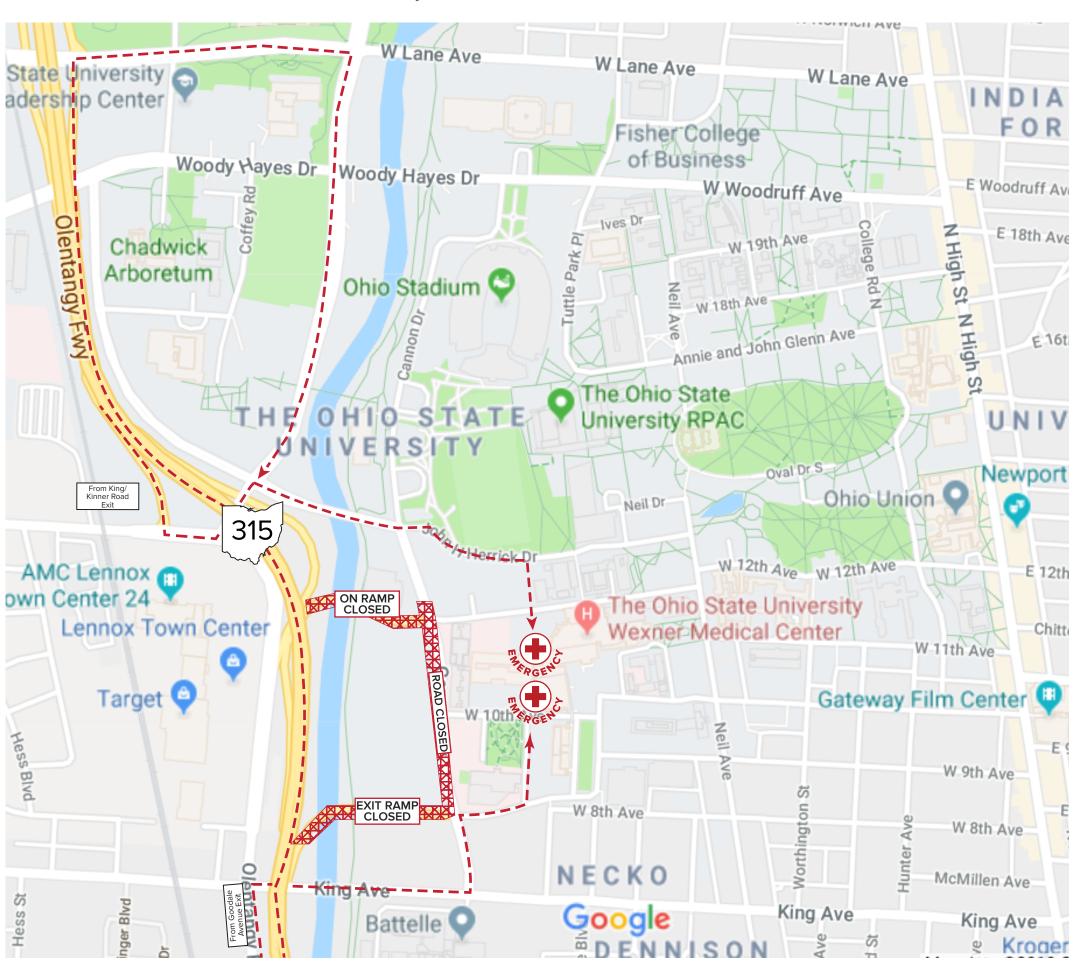

## Emergency Department arrival from state Route 315 northbound Lane Avenue exit:

- Take state route 315 north to the Lane Avenue exit
- Turn right onto Lane Avenue
- Turn right onto Olentangy River Road
- Take left onto John Herrick Drive
- Turn right onto new EMS access road on the north side of University Hospital

## Emergency Department arrival from state Route 315 northbound Goodale Street exit:

- Take state route 315 north to the Goodale exit
- Turn right onto Goodale Street
- Turn right onto Olentangy River Road
- Take right onto King Avenue
- Turn left onto Cannon Drive
- Turn right onto Medical Center Drive
- Take left toward EMS entrance

## Emergency Department arrival from state Route 315 southbound King/Kinner Road exit:

- Take the King/Kinnear Road exit
- Turn left at Olentangy River Road
- Take the left towards John Herrick Drive
- Turn right onto John Herrick Drive
- Turn right onto new EMS access road on the north side of University Hospital