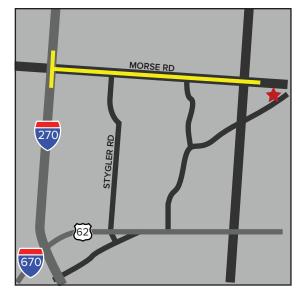

### From the North (Sandusky, Delaware and Cleveland)

Take any major highway to Interstate 270
Take Interstate 270 E toward Wheeling
Take the Morse Road exit
Turn left onto Morse Road
Travel 2.4 miles on Morse Road
Stonybrook Gahanna will be on your right

### From the South (Circleville, Chillicothe and Cincinnati)

Take any major highway to Interstate 270
Take Interstate 270 E toward Wheeling
Take the Morse Road exit
Turn right onto Morse Road going east
Travel 2.4 miles on Morse Road
Stonybrook Gahanna will be on your right

#### From the East (Newark, Zanesville and Pittsburgh)

Take any major highway to Interstate 70
Take Interstate 70 E to Interstate 270 N toward Cleveland
Take the Morse Road exit
Turn right onto Morse Road going east
Travel 2.4 miles on Morse Road
Stonybrook Gahanna will be on your right

#### From the West (Springfield, Dayton and Indianapolis)

Take any major highway to Interstate 70
Take Interstate 70 E toward Columbus
Take Interstate 670 E toward Airport
Take Interstate 270 N towards Cleveland
Take the Morse Road exit
Turn right onto Morse Road going east
Travel 2.4 miles on Morse Road
Stonybrook Gahanna will be on your right

North

Not to scale

Gahanna, Ohio 43230