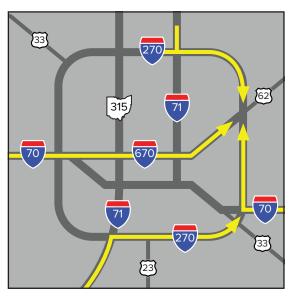

### From the North (Sandusky, Delaware and Cleveland)

Take any major highway to Interstate 270
Take Interstate 270 E toward Wheeling
Take the Morse Road exit
Turn left onto Morse Road
Travel 2.4 miles on Morse Road
Stonybrook Gahanna will be on your right

### From the South (Circleville, Chillicothe and Cincinnati)

Take any major highway to Interstate 270
Take Interstate 270 E toward Wheeling
Take the Morse Road exit
Turn right onto Morse Road going east
Travel 2.4 miles on Morse Road
Stonybrook Gahanna will be on your right

#### From the East (Newark, Zanesville and Pittsburgh)

Take any major highway to Interstate 70
Take Interstate 70 E to Interstate 270 N toward Cleveland
Take the Morse Road exit
Turn right onto Morse Road going east
Travel 2.4 miles on Morse Road
Stonybrook Gahanna will be on your right

#### From the West (Springfield, Dayton and Indianapolis)

Take any major highway to Interstate 70
Take Interstate 70 E toward Columbus
Take Interstate 670 E toward Airport
Take Interstate 270 N towards Cleveland
Take the Morse Road exit
Turn right onto Morse Road going east
Travel 2.4 miles on Morse Road
Stonybrook Gahanna will be on your right