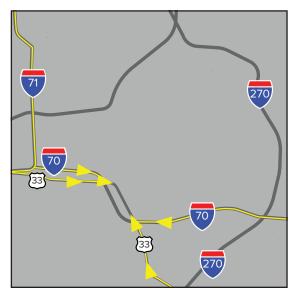

## From the North (Cleveland)

Take any major highway to Interstate 71 S
Take exit 107 for Interstate 70 E toward Wheeling
Take exit 103 B for Alum Creek Drive toward Livingston Avenue
Follow signs for Alum Creek Drive/Livingston Avenue
Merge onto Alum Creek Drive
Turn right onto East Livingston Avenue
Turn right onto College Avenue
Turn right at Castlegate Road

### From the South (Cincinnati)

Take any major highway to Interstate 71 N
Take exit 104 for Ohio 104 toward Frank Road
Turn right onto Ohio 104 N/Frank Road
Merge onto US 33 W
Turn left onto Castlegate Road

### From the East (Zanesville)

Take any major highway to Interstate 70 W Take exit 103B for US-33/ Livingston Avenue Turn right onto US-33/ E Livingston Avenue Turn right onto College Avenue Turn right onto Castlegate Road

#### From the West (Indianapolis)

Take any major highway to Interstate 70 E
Stay on Interstate 70 E and follow signs for Columbus
Take exit 103 B for Alum Creek Drive toward Livingston Avenue
Keep right at the fork and merge onto Alum Creek Drive
Turn right onto E Livingston Avenue
Turn right onto College Avenue
Turn right onto Castlegate Road