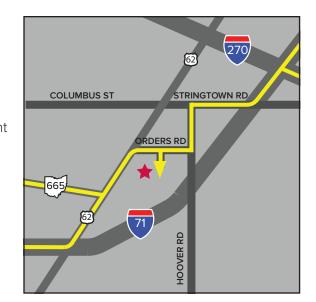

#### North

Not to scale

Sports Medicine and Rehabilitation Grove City YMCA 3580 Discovery Dr Grove City, OH 43132

Grove City, OH 43132 614-293-1068

For directions assistance call 614-293-8000 wexnermedical.osu.edu