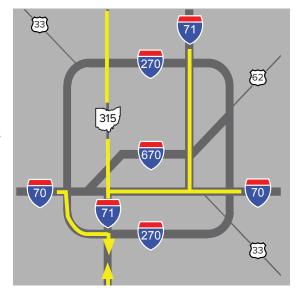

## From the North (Cleveland)

Take any major highway to Interstate 71 S Take exit 100 for Stringtown Road toward Grove City and turn right Turn left onto Hoover Road Turn right onto Orders Road Turn left onto Discovery Drive Sports Medicine and Rehabilitation Grove City YMCA will be on the right

## From the South (Cincinnati)

Take any major highway to Interstate 71 N Take exit 94 for US-62/OH-3 toward Grove City and turn right Turn right onto Orders Road Turn right onto Discovery Road Sports Medicine and Rehabilitation Grove City YMCA will be on the right

## From the East (Zanesville and Newark)

Take any major highway to Interstate 70 W Take exit 108A on the left to merge onto Interstate 270 S Take exit 55 to merge onto Interstate 71 S toward Cincinatti Take exit 100 for Stringtown Road toward Grove City and turn right Turn left onto Hoover Road Turn right onto Orders Road Turn left onto Discovery Drive Sports Medicine and Rehabilitation Grove City YMCA will be on the right

## From the West (Springfield and Dayton)

Take any major highway to Interstate 70 E Take Exit 72 for OH-56 toward London and turn right onto OH-56 E Turn left onto E Center Street Continue onto OH-665 E/London-Lockbourne Road Follow London-Groveport Road to stay on OH-665 E Turn left onto OH-3 N/US-62 E Turn right onto Orders Road Turn right onto Discovery Road Sports Medicine and Rehabilitation Grove City YMCA will be on the right