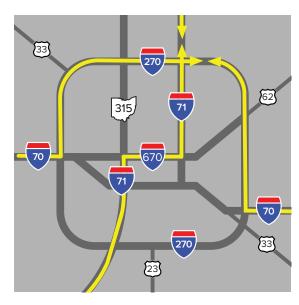

#### From the North (Cleveland)

Take any major highway to Interstate 71 S
Take exit 121 for Gemini Place toward OH-750/Polaris Parkway
Turn left onto Gemini Place
Turn right onto Worthington Road
Use the left two lanes to turn left onto Polaris Parkway
Turn right at the first cross street onto N Cleveland Avenue
Turn right onto Westar Crossing and turn left

## From the South (Cincinnati)

Take any major highway to Interstate 71 N
Use the right three lanes to take exit 121 for OH-750
Use the right lane to turn right onto Polaris Parkway
Turn right onto Orion Place
Turn left onto County Line Road W
Turn left onto Executive Campus Drive
Turn right onto Westar Crossing and turn left

### From the East (Zanesville)

Take any major highway to Interstate 70 W
Use the right two lanes to take exit 108 for I-270 N
Keep left and merge onto I-270 N
Take exit 27 toward Cleveland Avenue and keep right
Use the right two lanes to turn right onto Cleveland Avenue
Turn left onto Westar Crossing and turn left

### From the West (Dayton)

Take any major highway to Interstate 70 E
Use the right two lanes to take exit 93 to merge onto I-270 N
Use the right two lanes to take exit 27 for Cleveland Avenue
Use the left two lanes to turn left onto Cleveland Avenue
Turn left onto Westar Crossing and turn left