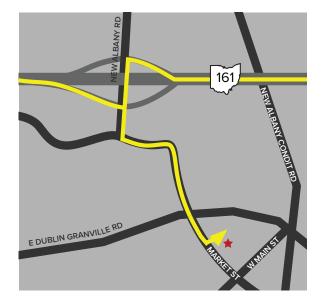

#### From the North (Sandusky, Delaware and Cleveland)

Take any major highway to Interstate 270 East Take exit 30 towards New Albany Merge onto State Route 161 East Turn right onto New Albany Road Turn left onto Fodor Road Continue onto Market Street OSU Primary Care is on the left

#### From the South (Circleville, Chillicothe and Cincinnati)

Take any major highway to Interstate 270
Take exit 30 towards New Albany
Merge onto State Route 161 East
Turn right onto New Albany Road
Turn left onto Fodor Road
Continue onto Market Street
OSU Primary Care is on the left

#### From the East (Newark, Zanesville and Pittsburgh)

Take any major highway to Interstate 270
Take exit 30 towards New Albany
Merge onto State Route 161 East
Turn right onto New Albany Road
Turn left onto Fodor Road
Continue onto Market Street
OSU Primary Care is on the left

#### **★** OSU Primary Care New Albany

240A Market Street New Albany, Ohio 614-293-4980