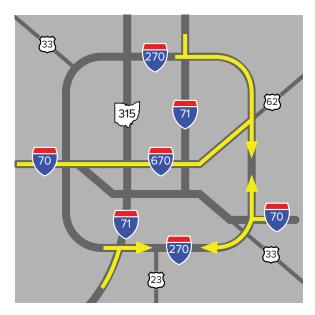

#### From the West (Springfield, Dayton and Indianapolis)

Take any major highway to Interstate 70 East
Merge onto Interstate 71 North
Exit 109B onto Interstate 670 East
Merge onto Interstate 270 North
Take exit 30 towards New Albany
Merge onto State Route 161 East
Turn right onto New Albany Road
Turn left onto Fodor Road
Continue onto Market Street
OSU Primary Care is on the left