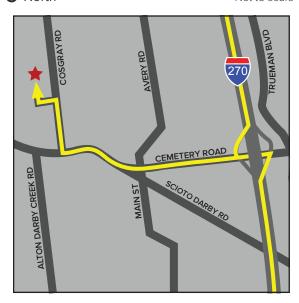

Continue onto Scioto Darby Road

Turn right onto Cosgray Road

Turn left onto Woodsview Way

Outpatient Rehabilitation Hilliard YMCA will be on the right

Continue straight through the traffic circle onto Cemetery Road

Continue onto Scioto Darby Road

Turn right onto Cosgray Road

Turn left onto Woodsview Way

Outpatient Rehabilitation Hilliard YMCA will be on the right

Continue onto Scioto Darby Road

Turn right onto Cosgray Road

Turn left onto Woodsview Way

Outpatient Rehabilitation Hilliard YMCA will be on the right

THE OHIO STATE UNIVERSITY
WEXNER MEDICAL CENTER

♠ North