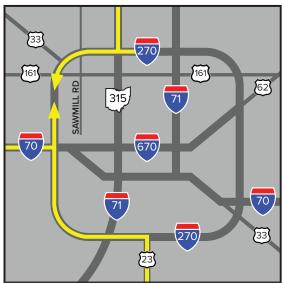

## From the North (Cleveland)

Take any major highway to Interstate 71 South Stay on Interstate 71 South and follow signs for Columbus Take exit 119B

Merge onto Interstate 270 West

Follow signs for 161 West

Take exit 107

Use the middle lane to turn left onto Avery-Muirfield Road Turn right onto Shier Rings Road

At the traffic circle take the third exit onto Cosgray Road Turn right onto Woodsview Way

Outpatient Rehabilitation Hilliard YMCA will be on the right

#### From the South (Cincinnati)

Take any major highway to Interstate 71 North Merge onto Interstate 270 West

Take exit 13B to merge onto Cemetery Road

Continue straight through the traffic circle onto Cemetery Road

### From the East (Zanesville and Newark)

Take any major highway to OH-161 West

Take the exit toward Cleveland

Turn right onto Interstate 270 North

Take exit 13 for Cemetery Road

Turn right onto Cemetery Road/CO Road 30

## From the West (Springfield and Dayton)

Take any major highway to Interstate 70 East

Take exit 93B to merge onto Interstate 270 North

Take exit 13B to merge onto Cemetery Road

Continue straight through the traffic circle onto Cemetery Road