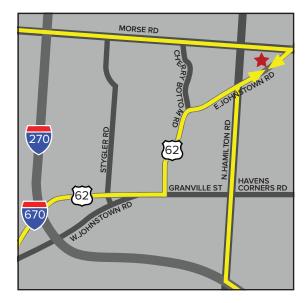

### From the North (Sandusky, Delaware and Cleveland)

Take any major highway to Interstate 270
Take Interstate 270 E toward Wheeling
Take the Morse Road exit
Turn left onto Morse Road
Turn right onto E. Johnstown Road
Turn right onto YMCA Place
Outpatient Rehabilitation Gahanna YMCA will be on your left

## From the South (Circleville, Chillicothe and Cincinnati)

Take any major highway to Interstate 270
Take Interstate 270 E toward Wheeling
Merge onto South Hamilton Road toward Gahanna
Turn right onto E. Johnstown Road
Turn left onto YMCA Place
Outpatient Rehabilitation Gahanna YMCA will be on your left

### From the East (Newark, Zanesville and Pittsburgh)

Take any major highway to Interstate 70

Take Interstate 70 W to Interstate 270 N toward Cleveland

Merge onto South Hamilton Road toward Gahanna

Turn right onto E. Johnstown Road

Turn left onto YMCA Place

Outpatient Rehabilitation Gahanna YMCA will be on your left

#### From the West (Springfield, Dayton and Indianapolis)

Take any major highway to Interstate 70
Take Interstate 70 E toward Columbus
Take Interstate 670 E toward Airport
Merge onto US-62 E toward Gahanna
Turn left onto Mill Street/US-62
Take E. Johnstown Road
Turn left onto YMCA Place
Outpatient Rehabilitation Gahanna YMCA will be on your left

North

Not to scale

## Outpatient Rehabilitation Gahanna YMCA

551 YMCA Place Gahanna, OH 43230 614-416-9622