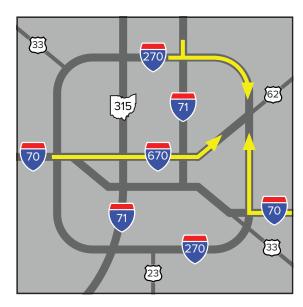

### From the North (Sandusky, Delaware and Cleveland)

Take any major highway to Interstate 270
Take Interstate 270 E toward Wheeling
Take the Morse Road exit
Turn left onto Morse Road
Turn right onto E. Johnstown Road
Turn right onto YMCA Place
Outpatient Rehabilitation Gahanna YMCA will be on your left

## From the South (Circleville, Chillicothe and Cincinnati)

Take any major highway to Interstate 270
Take Interstate 270 E toward Wheeling
Merge onto South Hamilton Road toward Gahanna
Turn right onto E. Johnstown Road
Turn left onto YMCA Place
Outpatient Rehabilitation Gahanna YMCA will be on your left

### From the East (Newark, Zanesville and Pittsburgh)

Take any major highway to Interstate 70

Take Interstate 70 W to Interstate 270 N toward Cleveland

Merge onto South Hamilton Road toward Gahanna

Turn right onto E. Johnstown Road

Turn left onto YMCA Place

Outpatient Rehabilitation Gahanna YMCA will be on your left

#### From the West (Springfield, Dayton and Indianapolis)

Take any major highway to Interstate 70
Take Interstate 70 E toward Columbus
Take Interstate 670 E toward Airport
Merge onto US-62 E toward Gahanna
Turn left onto Mill Street/US-62
Take E. Johnstown Road
Turn left onto YMCA Place
Outpatient Rehabilitation Gahanna YMCA will be on your left