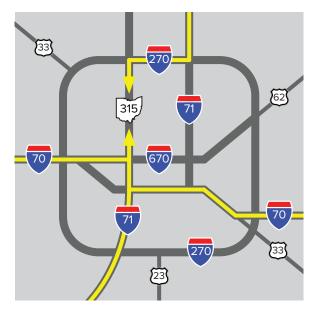

### From the North (Sandusky, Delaware and Cleveland)

Take any major highway to Interstate 270 W

Take Exit 22 to merge onto State Route 315 S

Take the Ackerman Road exit and turn right onto Ackerman Road

## From the South (Circleville, Chillicothe and Cincinnati)

Take any major highway to Interstate 71 N

Take Exit 106B to merge onto State Route 315 N

Take the Ackerman Road exit and turn left onto Ackerman Road

#### From the East (Newark, Zanesville and Pittsburgh)

Take any major highway to Interstate 70 W

Take Exit 99C toward Rich St/Town St to merge onto SR 315 N

Take the Ackerman Road exit and turn left onto Ackerman Road

#### From the West (Springfield, Dayton and Indianapolis)

Take any major highway to Interstate 70 E

Keep left at the fork to merge onto Interstate 670 E

Take Exit 2B to merge onto State Route 315 N

Take the Ackerman Road exit and turn left onto Ackerman Road