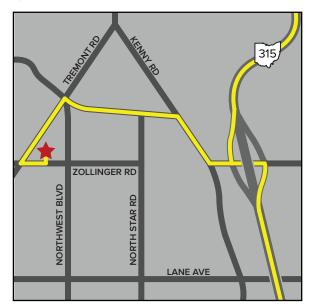

Turn right onto Kenny Road

Turn left onto Fishinger Road

Turn left onto Tremont Road

Turn left onto Zollinger Road

Outpatient Care Upper Arlington will be on the left

Turn right onto Kenny Road

Turn left onto Fishinger Road

Turn left onto Tremont Road

Turn left onto Zollinger Road

Outpatient Care Upper Arlington will be on the left

North

Not to scale

## Outpatient Care Upper Arlington

1800 Zollinger Road Columbus, OH 43221