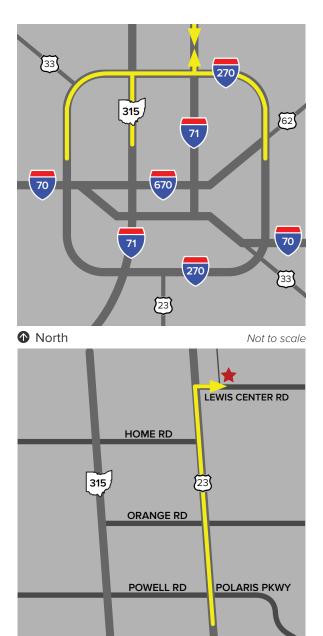

## From the North (Sandusky, Delaware and Cleveland)

Take any major highway to US-23 Take US-23 S toward Columbus Turn left onto Lewis Center Road Outpatient Care Lewis Center will be on the left

#### From the South (Circleville, Chillicothe and Cincinnati)

Take any major highway to State Route 315 Take State Route 315 N toward Worthington Merge onto Interstate 270 E toward Cleveland Merge onto US-23 N toward Delaware Turn right onto Lewis Center Road Outpatient Care Lewis Center will be on your left

## From the East (Newark, Zanesville and Pittsburgh)

Take any major highway to Interstate 270 Take Interstate 270 toward Cleveland Merge onto US-23 N toward Delaware Turn right onto Lewis Center Road Outpatient Care Lewis Center will be on your left

### From the West (Springfield, Dayton and Indianapolis)

Take any major highway to Interstate 270 Take Interstate 270 toward Cleveland Merge onto US-23 N toward Delaware Turn right onto Lewis Center Road Outpatient Care Lewis Center will be on your left

Outpatient Care Lewis Center 6515 Pullman Drive Lewis Center, OH 43035 614-688-7150

For directions assistance call 614-293-8000 <u>wexnerme</u>dical.osu.edu

The Ohio State University Wexner Medical Center is committed to improving people's lives. That's why all medical center locations inside and outside are tobacco-free. This includes all tobacco products, including cigarettes, cigars, chewing tobacco and pipe tobacco.