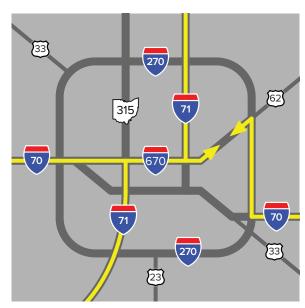

## From the North (Sandusky, Delaware and Cleveland)

Take any major highway to Interstate 270
Take Interstate 270 E toward Wheeling
Take the Morse Road exit
Turn left onto Morse Road
Turn right onto North Hamilton Road
Outpatient Care Gahanna will be on your left

## From the South (Circleville, Chillicothe and Cincinnati)

Take any major highway to Interstate 270
Take Interstate 270 E toward Wheeling
Merge onto South Hamilton Road toward Gahanna
Outpatient Care Gahanna will be on your right

### From the East (Newark, Zanesville and Pittsburgh)

Take any major highway to Interstate 70
Take Interstate 70 W to Interstate 270 N toward Cleveland
Merge onto South Hamilton Road toward Gahanna
Outpatient Care Gahanna will be on your right

## From the West (Springfield, Dayton and Indianapolis)

Take any major highway to Interstate 70
Take Interstate 70 E toward Columbus
Take Interstate 670 E toward Airport
Merge onto US-62 E toward Gahanna
Turn left onto Mill Street/US-62
Turn slight left onto North Hamilton Road
Outpatient Care Gahanna will be on your right