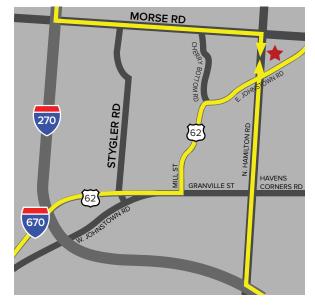

## From the West (Springfield, Dayton and Indianapolis)

Take any major highway to Interstate 70
Take Interstate 70 E toward Columbus
Take Interstate 670 E toward Airport
Merge onto US-62 E toward Gahanna
Turn left onto Mill Street/US-62
Turn slight left onto North Hamilton Road
Outpatient Care Gahanna will be on your right

#### 🛖 Outpatient Care Gahanna

920 North Hamilton Road Gahanna, OH 43230 614-366-0375