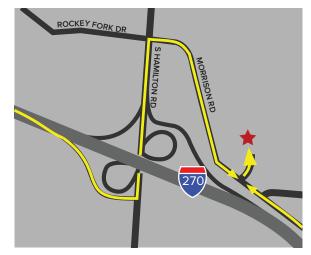

### From the North (Sandusky, Delaware and Cleveland)

Take any major highway to Interstate 270 E/S towards Wheeling Take Exit 37 State Route 317/Hamilton Road Turn left onto South Hamilton Road Take the first right onto Morrison Road Turn left onto Officenter Place Officenter Gahanna is straight ahead

**♦ North** Not to scale

#### ★ Officenter Gahanna

540 Officenter Place, Suite 240 Columbus, OH 43230 614-293-1707