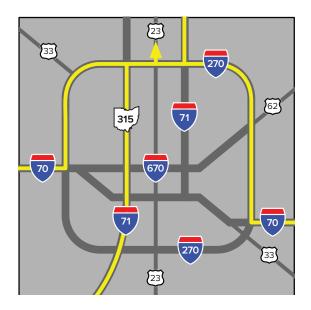

#### From the North (Sandusky, Delaware and Cleveland)

Take any major highway to Interstate 71
Take Interstate 71 S to exit 119B towards Dayton
Merge onto I- 270 W
Take exit 23 for US- 23 and turn left onto N Hight Street
Turn right onto W Wilson Bridge Road

#### From the South (Circleville, Chillicothe and Cincinnati)

Take any major highway to Interstate 71 N

Take Interstate 71 N to ext 106A -106B State Route 315 N/Worthington

Take Interstate 270 E exit toward Cleveland

Keep right at the fork and follow signs for High Street

Turn right onto US- 23 S/ N High Street

Turn right onto W Wilson Bridge Road

#### From the East (Newark, Zanesville and Pittsburgh)

Take any major highway to Interstate 70
Take Interstate 70 W to exit 108A -108B for Interstate 270 N/ Cleveland
Take Interstate 270 N to exit 23 for US- 23
Turn left onto US- 23/ N Hight Street
Turn right onto W Wilson Bridge Road

#### From the West (Springfield, Dayton and Indianapolis)

Take any major highway to Interstate 70
Take Interstate 70 E to Interstate 270 N/ Cleveland
Take the exit toward US-23 S/ N Hight Street
Keep right at the fork and follow signs for High Street
Turn right onto US- 23 S/ N Hight Street
Turn right onto W Wilson Bridge Road