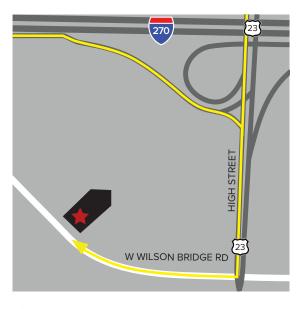

### Worthington Heights building will be on the right next to The Shops at Worthington Place

## Worthington Heights building will be on the right next to The Shops at Worthington Place

## Worthington Heights building will be on the right next to The Shops at Worthington Place

**♦ North** Not to scale