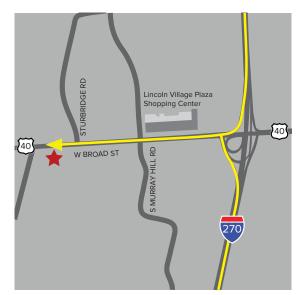

#### From the North (Sandusky, Delaware, Cleveland)

Take any route to Interstate 71 S Take I-71 S to US-40 W/ W Broad Street/ National Road SW in Lincoln Village Take exit 7B from I-270 W Take W Broad Street to Inah Avenue Turn left onto Inah Avenue Ohio State Neurologic Specialists West Broad Street will be on the right

#### From the South (Circleville, Chillicothe, Cincinnati)

Take any route to Interstate 270 W Take exit 7 for US-40 W/ W Broad Street/ National Road SW Turn left onto W Broad Street Turn left onto Inah Avenue Ohio State Neurologic Specialists West Broad Street will be on the right

#### From the East (Newark, Zanesville, Pittsburgh)

Take any route to Interstate 70 W Continue on I-70 W to Lincoln Village Take exit 7B from I-270 S Merge onto I-70 W, then merge onto I-71 S Take exit 93 to merge onto I-270 S toward Cincinnati Take exit 7B to merge onto US-40 W/ W Broad Street/ National Road SW Turn left onto Inah Avenue Ohio State Neurologic Specialists West Broad Street will be on the right

### From the West (Dayton and Springfield)

Take any route to Interstate 70 E Follow I-70 E to US-40 W/ W Broad Street/ National Road SW in Lincoln Village Take exit 7B from I-270 S Take exit 93A for Interstate 270 S toward Cincinnati Merge onto I-270 S Take exit 7B onto US-40 W/ W Broad Street/ National Road SW Take W Broad Street to Inah Avenue Turn left onto Inah Avenue Ohio State Neurologic Specialists West Broad Street will be on the right