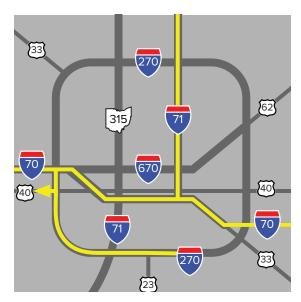

#### From the North (Sandusky, Delaware, Cleveland)

Take any route to Interstate 71 S Take I-71 S to US-40 W/ W Broad Street/ National Road SW in Lincoln Village Take exit 7B from I-270 W Take W Broad Street to Inah Avenue Turn left onto Inah Avenue Ohio State Neurologic Specialists West Broad Street will be on the right

#### From the South (Circleville, Chillicothe, Cincinnati)

Take any route to Interstate 270 W Take exit 7 for US-40 W/ W Broad Street/ National Road SW Turn left onto W Broad Street Turn left onto Inah Avenue Ohio State Neurologic Specialists West Broad Street will be on the right

#### From the East (Newark, Zanesville, Pittsburgh)

Take any route to Interstate 70 W Continue on I-70 W to Lincoln Village Take exit 7B from I-270 S Merge onto I-70 W, then merge onto I-71 S Take exit 93 to merge onto I-270 S toward Cincinnati Take exit 7B to merge onto US-40 W/ W Broad Street/ National Road SW Turn left onto Inah Avenue Ohio State Neurologic Specialists West Broad Street will be on the right

### From the West (Dayton and Springfield)

Take any route to Interstate 70 E Follow I-70 E to US-40 W/ W Broad Street/ National Road SW in Lincoln Village Take exit 7B from I-270 S Take exit 93A for Interstate 270 S toward Cincinnati Merge onto I-270 S Take exit 7B onto US-40 W/ W Broad Street/ National Road SW Take W Broad Street to Inah Avenue Turn left onto Inah Avenue Ohio State Neurologic Specialists West Broad Street will be on the right