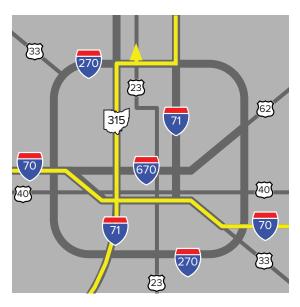

#### From the North (Sandusky, Delaware, Cleveland)

Take any route to Interstate 71 S
Take I-71 S to I-270 W
Use the right two lanes to take exit 23
Merge onto US-23 N
Keep right to continue on US-23N/ N High St
Turn right onto Flint Rd
Neurologic Specialists North Columbus will be on the left

#### From the South (Circleville, Chillicothe, Cincinnati)

Take any route to Interstate 71 N
Use the middle two lanes to take exit 106A-106B for State Route
315 N toward Worthington
Take the exit toward US-23 N/ N High St
Keep right to stay on US-23 N/ N High St
Turn right onto Flint Rd
Neurologic Specialists North Columbus will be on the left

#### From the East (Newark, Zanesville, Pittsburgh)

Take any route to Interstate 70 W
Take exit 108A-108B for I-270 N toward Cleveland
Keep left, follow signs for Interstate 270
Take exit 23 to merge onto US-23 N
Keep right to stay on US-23 N/ N High St
Turn right onto Flint Rd
Neurologic Specialists North Columbus will be on the left

#### From the West (Dayton and Springfield)

Take any route to Interstate 70 E
Use the right lane to take the exit toward I-270 N
Take the exit toward US-23 N/ N High St
Keep left to merge onto US-23 N/ N High St
Turn right onto Flint Road
Neurologic Specialists North Columbus will be on the left