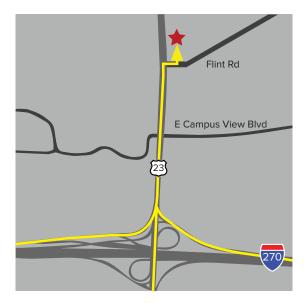

#### From the North (Sandusky, Delaware, Cleveland)

Take any route to Interstate 71 S
Take I-71 S to I-270 W
Use the right two lanes to take exit 23
Merge onto US-23 N
Keep right to continue on US-23N/ N High St
Turn right onto Flint Rd
Neurologic Specialists North Columbus will be on the left

#### From the South (Circleville, Chillicothe, Cincinnati)

Take any route to Interstate 71 N
Use the middle two lanes to take exit 106A-106B for State Route
315 N toward Worthington
Take the exit toward US-23 N/ N High St
Keep right to stay on US-23 N/ N High St
Turn right onto Flint Rd
Neurologic Specialists North Columbus will be on the left

#### From the East (Newark, Zanesville, Pittsburgh)

Take any route to Interstate 70 W
Take exit 108A-108B for I-270 N toward Cleveland
Keep left, follow signs for Interstate 270
Take exit 23 to merge onto US-23 N
Keep right to stay on US-23 N/ N High St
Turn right onto Flint Rd
Neurologic Specialists North Columbus will be on the left

#### From the West (Dayton and Springfield)

Take any route to Interstate 70 E
Use the right lane to take the exit toward I-270 N
Take the exit toward US-23 N/ N High St
Keep left to merge onto US-23 N/ N High St
Turn right onto Flint Road
Neurologic Specialists North Columbus will be on the left

North

Not to scale

### Neurologic Specialists North Columbus

7811 Flint Road Suite C Columbus, OH 43235 614-870-3669

The Ohio State University Wexner Medical Center is committed to improving people's lives. That's why all medical center locations inside and outside are tobacco-free. This includes all tobacco products, including cigarettes, cigars, chewing tobacco and pipe tobacco.