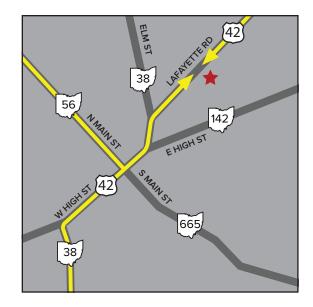

#### From the South (Cincinnati)

Take any major highway to Interstate 71 N
Take Exit 75 for State Route 38 toward Bloomingburg/Midway
Turn left onto State Route 38 and continue onto Midway Street
Turn right onto W High Street
Turn left onto Elm Street
Turn right onto Lafayette Road
306 Lafayette Road will be on the right

#### From the West (Springfield and Dayton)

Take any major highway to Interstate 70 E
Take Exit 72 and turn right onto State Route 56 E
Turn left onto E High Street
Turn left onto Elm Street
Turn right onto Lafayette Road
306 Lafayette Road will be on the right

North

Not to scale

#### ★ Nephrology London

306 Lafayette Street, Suite J London OH 43140 740-845-1594