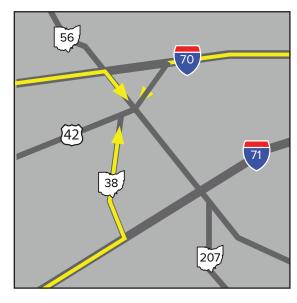

#### From the North (Cleveland)

Take any major highway to Interstate 71 S
Take Exit 119B to merge onto Interstate 270 W toward Dayton
Take Exit 8 to merge onto Interstate 70 W
Take Exit 79 and turn left onto US-42 S
306 Lafayette Road will be on the left

#### From the East (Zanesville and Newark)

Take any major highway to Interstate 70 W Take Exit 79 and turn left onto US-42 S 306 Lafayette Road will be on the left

#### From the West (Springfield and Dayton)

Take any major highway to Interstate 70 E
Take Exit 72 and turn right onto State Route 56 E
Turn left onto E High Street
Turn left onto Elm Street
Turn right onto Lafayette Road
306 Lafayette Road will be on the right

North

Not to scale