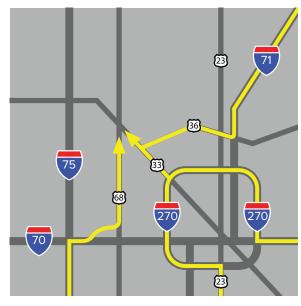

## From the North (Cleveland)

Take any major highway to I-71 S
Take Exit 131 for US-36/OH-37 and turn right onto US-36 W
Merge onto US-33 W via the ramp to OH-4/OH-31
Take the exit for Main St and turn left onto N Main St
Turn left onto Dowell Ave

### From the South (Chillicothe and Circleville)

Take any major highway to I-270 W
Take Exit 17B to merge onto OH-161 W/US-33 W
Take the exit toward N Main St and turn left
Turn left onto Dowell Ave

Located behind the Ewing H. Crawfis Imaging Center

#### From the East (Zanesville and Newark)

Take any major highway to I-70 W
Take Exit 108B and keep left at the fork to merge onto I-270 N
Take Exit 17B to merge onto OH-161 W/US-33 W
Take the exit toward N Main St and turn left
Turn left onto Dowell Ave

#### From the West (Springfield and Dayton)

Take any major highway to I-70 E/OH-4 E
Stay to the right to leave I-70 and stay on OH-4 E
Merge onto US-68 N via the ramp to Urbana
Continue straight through the trac circle to stay on US-68 N
Turn right onto Dowell Ave