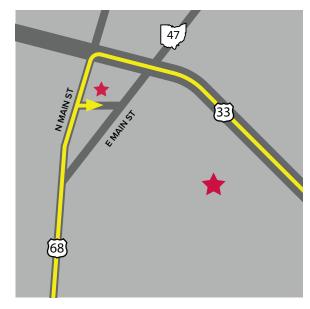

Located behind the Ewing H. Crawfis Imaging Center

Located behind the Ewing H. Crawfis Imaging Center

North Not to scale

## ★ OSU Nephrology at Mad River

130 Dowell Ave, Bellefontaine, OH 43311 Columbus, OH 43210