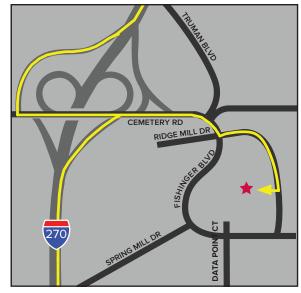

#### From the North (Sandusky, Delaware and Cleveland)

Take Interstate 71 S to Interstate 270 W
Take the Cemetery Road exit toward Fishinger Road
Turn left on Cemetery Road
Stay straight to go onto Fishinger Boulevard
Turn left onto Ridge Mill Drive
Internal Medicine and Pediatrics Hilliard will be on your right

#### From the South (Circleville, Chillicothe and Cincinnati)

Take Interstate 71 N to Interstate 70 W
Take Interstate 70 W to Interstate 270 N
Take the Fishinger Road exit and turn right
Stay straight to go onto Fishinger Boulevard
Turn left onto Ridge Mill Drive
Internal Medicine and Pediatrics Hilliard will be on your right

#### From the East (Newark, Zanesville and Pittsburgh)

Take Interstate 70 W to Interstate 270 N
Take the Cemetery Road exit toward Fishinger Road
Stay straight to go onto Fishinger Boulevard
Turn left onto Ridge Mill Drive
Internal Medicine and Pediatrics Hilliard will be on your right

#### From the West (Springfield, Dayton and Indianapolis)

Take Interstate 70 E to Interstate 270 N

Take the Fishinger Road exit and turn right

Stay straight to go onto Fishinger Boulevard

Turn left onto Ridge Mill Drive

Internal Medicine and Pediatrics Hilliard will be on your right

♠ North

Not to scale

### ★ Internal Medicine and Pediatrics Hilliard

3691 Ridge Mill Dr Hilliard, OH 43026 614-688-9220