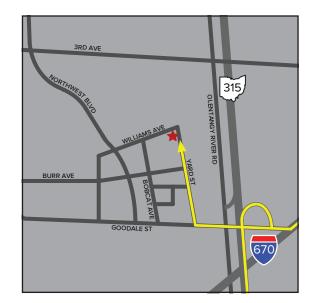

## The Ohio State University

WEXNER MEDICAL CENTER

North

Not to scale

Internal Medicine and Pediatrics Grandview

895 Yard Street Columbus, OH 43212 614-293-7980

For directions assistance call 614-293-8000 wexnermedical.osu.edu