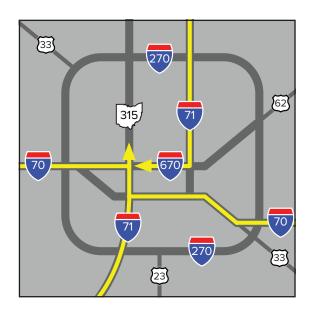

## From the North (Sandusky, Delaware and Cleveland)

Take any major highway to Interstate 71 S Take Exit 109 A for Interstate 670 toward Dayton Keep right for Interstate 670 W/Dayton, merge onto Interstate 670 W Take Exit 3 to merge onto W Goodale Street Slight left at Michigan Avenue Turn right onto W Goodale Street Turn right onto Yard Street

From the South (Circleville, Chillicothe and Cincinnati)

Take any major highway to Interstate 71 N Take Exit 106A/B on left for Interstate 70W/SR-315 N toward Dayton Keep right at the fork to continue on Exit 106B Continue onto State Route 315 N Take Goodale Street exit toward Grandview Heights Turn right onto W Goodale Street then take 2nd right onto Yard Street

From the East (Newark, Zanesville and Pittsburgh)

Take any major highway to Interstate 70 W Keep right at the fork to stay on I-70W, follow signs for Dayton Take Exit 99C toward Rich Street /Town Street Continue onto State Route 315 N Take Goodale Street exit toward Grandview Heights Turn right onto W Goodale Street then take 2nd right onto Yard Street

From the West (Springfield, Dayton and Indianapolis)

Take any major highway to Interstate 70 E/OH-40 N Keep left at the fork and continue to I-670 E, follow Airport signs Take Exit 2B to merge onto State Route 315 N Take Goodale Street exit toward Grandview Heights Turn right onto W Goodale Street then take 2nd right onto Yard Street