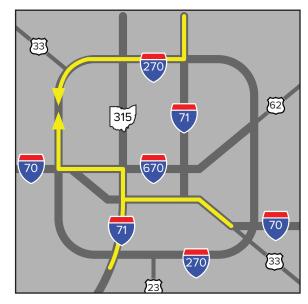

#### From the North (Sandusky, Delaware and Cleveland)

Take any major highway to Interstate 71 S to Interstate 270 W
Take Cemetery Road exit 13 toward Fishinger Road
Turn left on Cemetery Road
Continue onto Fishinger Boulevard
Turn left onto Ridge Mill Drive
3721 Ridge Mill Drive will be on your right

## From the South (Circleville, Chillicothe and Cincinnati)

Take any major highway to Interstate 71 N to Interstate 270 W
Or take US-23 N to Interstate 270 W
Keep left to stay on Interstate 270 W
Take exit 13A toward Upper Arlington/Fishinger Road
Use the left lane to turn right onto Cemetery Road
Continue onto Fishinger Boulevard
Turn left onto Ridge Mill Drive
3721 Ridge Mill Drive will be on your right

### From the East (Newark, Zanesville and Pittsburgh)

Take any major highway to OH-161 W
Use the right two lanes to take exit 40 toward Cleveland
Merge onto I-270 N
Take Cemetery Road exit 13 toward Fishinger Road
Turn left on Cemetery Road
Continue onto Fishinger Boulevard
Turn left onto Ridge Mill Drive
3721 Ridge Mill Drive will be on your right

### From the West (Springfield, Dayton and Indianapolis)

Take any major highway to Interstate 70 E
Use the second right lane to take the exit toward Interstate 270 N
Keep left at the fork and merge onto Interstate 270 N
Take exit 13A toward Upper Arlington/Fishinger Road
Use the left lane to turn right onto Cemetery Road
Continue onto Fishinger Boulevard
Turn left onto Ridge Mill Drive
3721 Ridge Mill Drive will be on your right