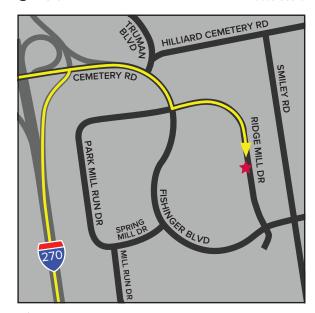

#### From the North (Sandusky, Delaware and Cleveland)

Take any major highway to Interstate 71 S to Interstate 270 W
Take Cemetery Road exit 13 toward Fishinger Road
Turn left on Cemetery Road
Continue onto Fishinger Boulevard
Turn left onto Ridge Mill Drive
3721 Ridge Mill Drive will be on your right

## From the South (Circleville, Chillicothe and Cincinnati)

Take any major highway to Interstate 71 N to Interstate 270 W
Or take US-23 N to Interstate 270 W
Keep left to stay on Interstate 270 W
Take exit 13A toward Upper Arlington/Fishinger Road
Use the left lane to turn right onto Cemetery Road
Continue onto Fishinger Boulevard
Turn left onto Ridge Mill Drive
3721 Ridge Mill Drive will be on your right

### From the East (Newark, Zanesville and Pittsburgh)

Take any major highway to OH-161 W
Use the right two lanes to take exit 40 toward Cleveland
Merge onto I-270 N
Take Cemetery Road exit 13 toward Fishinger Road
Turn left on Cemetery Road
Continue onto Fishinger Boulevard
Turn left onto Ridge Mill Drive
3721 Ridge Mill Drive will be on your right

### From the West (Springfield, Dayton and Indianapolis)

Take any major highway to Interstate 70 E
Use the second right lane to take the exit toward Interstate 270 N
Keep left at the fork and merge onto Interstate 270 N
Take exit 13A toward Upper Arlington/Fishinger Road
Use the left lane to turn right onto Cemetery Road
Continue onto Fishinger Boulevard
Turn left onto Ridge Mill Drive
3721 Ridge Mill Drive will be on your right

North

Not to scale

# ★ Inflammatory Bowel Disease Center Hilliard

3721 Ridge Mill Drive Hilliard, OH 43026 614-293-6255

Hours of Operation: M-F 8 a.m. - 5 p.m.