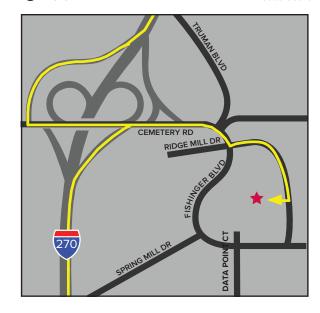

## From the North (Sandusky, Delaware and Cleveland)

Take Interstate 71 south to Interstate 270 west
Take the Cemetery Road exit toward Fishinger Road
Turn left on Cemetery Road
Stay straight to go onto Fishinger Boulevard
Turn left onto Ridge Mill Drive
Hilliard Infusion and Lab will be on your right

## From the South (Circleville, Chillicothe and Cincinnati)

Take Interstate 71 north to Interstate 70 west
Take Interstate 70 west to Interstate 270 north
Take the Cemetery Road exit toward Fishinger Road
Stay straight to go onto Fishinger Boulevard
Turn left onto Ridge Mill Drive
Hilliard Infusion and Lab will be on your right

### From the East (Newark, Zanesville and Pittsburgh)

Take Interstate 70 west to Interstate 270 north
Take the Cemetery Road exit toward Fishinger Road
Stay straight to go onto Fishinger Boulevard
Turn left onto Ridge Mill Drive
Hilliard Infusion and Lab will be on your right

### From the West (Springfield, Dayton and Indianapolis)

Take Interstate 70 east to Interstate 270 north
Take the Cemetery Road exit toward Fishinger Road
Stay straight to go onto Fishinger Boulevard
Turn left onto Ridge Mill Drive
Hilliard Infusion and Lab will be on your right

North

Not to scale

#### 🛊 Infusion and Lab

3711 Ridge Mill Drive Hilliard, OH 43026 614-293-9242.

Hours of Operation: M-F 7:30 am - 4:30 pm