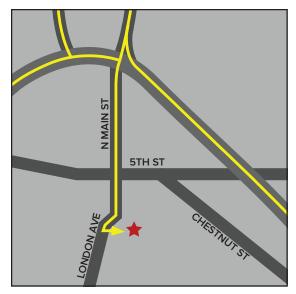

### From the North (Sandusky, Delaware and Cleveland)

Take any major highway to OH-4 South Continue onto N Main Street Continue onto London Avenue The OSU Heart and Vascular Center is on the left

## From the South (Circleville, Chillicothe and Cincinnati)

Take exit 75 for OH-38 toward Bloomingburg/Midway Turn left onto OH-38 North Continue onto London Avenue The OSU Heart and Vascular Center is on the right

#### From the East (Columbus, Zanesville and Pittsburgh)

Take any major highway to US-33 West
Take Ohio 4/OH-31 North
Follow signs for OH- 4 North
Turn left onto OH-4 North
Continue onto N Main Street
Continue onto London Avenue
The OSU Heart and Vascular Center is on the left

## From the West (Springfield, Dayton and Indianapolis)

Take any major highway to OH-4 North.

Turn right onto Milford Ave

Turn right onto E 9th Street

Turn right onto London Avenue

The OSU Heart and Vascular Center is on the left

## ★ OSU Heart and Vascular Center

500 London Ave. Suite O Marysville, Ohio 43040 937-642-5490