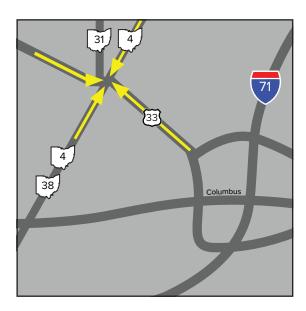

### From the North (Sandusky, Delaware and Cleveland)

Take any major highway to OH-4 South Continue onto N Main Street Continue onto London Avenue The OSU Heart and Vascular Center is on the left

## From the South (Circleville, Chillicothe and Cincinnati)

Take exit 75 for OH-38 toward Bloomingburg/Midway Turn left onto OH-38 North Continue onto London Avenue The OSU Heart and Vascular Center is on the right

#### From the East (Columbus, Zanesville and Pittsburgh)

Take any major highway to US-33 West
Take Ohio 4/OH-31 North
Follow signs for OH- 4 North
Turn left onto OH-4 North
Continue onto N Main Street
Continue onto London Avenue
The OSU Heart and Vascular Center is on the left

## From the West (Springfield, Dayton and Indianapolis)

Take any major highway to OH-4 North.

Turn right onto Milford Ave

Turn right onto E 9th Street

Turn right onto London Avenue

The OSU Heart and Vascular Center is on the left