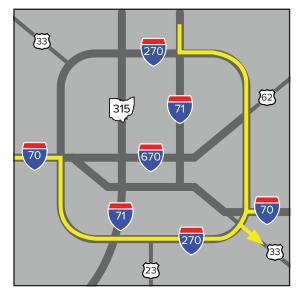

# From the North (Sandusky, Delaware and Cleveland)

Take any major highway to Interstate 71 south
Take Interstate 71 south to Interstate 270 east
Take Interstate 270 east to the US 33 south exit 46B
Take US 33 south to the OH-188 exit towards Lancaster
Turn left onto OH-188 (Lancaster-Circleville Road SW)
Turn left onto Lincoln Avenue and continue onto W. Main Street
Turn left onto N. Ewing Street

## From the South (Circleville, Chillicothe and Cincinnati)

Take any major highway to US 33
Take US 33 to the OH-188 exit towards Lancaster
Turn left onto OH-188 (Lancaster-Circleville Road SW)
Turn left onto Lincoln Avenue and continue onto W. Main Street
Turn left onto N. Ewing Street

## From the East (Newark, Zanesville and Pittsburgh)

Take any major highway to Interstate 70 west
Take Interstate 70 west to Interstate 270 south
Take Interstate 270 south to the US 33 south exit 46B
Take US 33 south to the OH-188 exit towards Lancaster
Turn left onto OH-188 (Lancaster-Circleville Road SW)
Turn left onto Lincoln Avenue and continue onto W. Main Street
Turn left onto N. Ewing Street

## From the West (Springfield, Dayton and Indianapolis)

Take any Major Highway to Interstate 70 east
Take Interstate 70 east to Interstate 270 south
Take Interstate 270 south to the US 33 south exit 46B
Take US 33 south to the OH-188 exit towards Lancaster
Turn left onto OH-188 (Lancaster-Circleville Road SW)
Turn left onto Lincoln Avenue and continue onto W. Main Street
Turn left onto N. Ewing Street