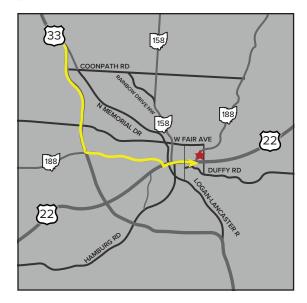

#### Ohio State's Pacemaker & EP Clinic will be on your left

North

Not to scale

# **★** Ohio State's Pacemaker & EP Clinic

135 N. Ewing Street, Suite 202 Lancaster, Ohio 43130 614-293-8000