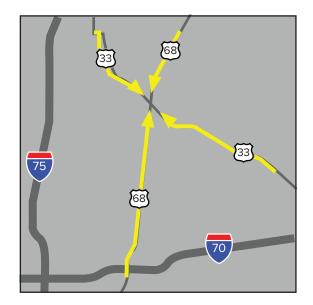

# **Driving Directions**

to The OSU Heart Center at Bellefontaine

Take any major highway to Interstate 75 south Take Interstate 75 south to Interstate 68 south Take Interstate 68 south to US 33 east Take US 33 east to OH-540 east/E Sandusky Avenue Turn left onto E Sandusky Avenue Turn right onto Sloan Boulevard Turn left onto Timber Trail

## From the South (Dayton and Cincinnati)

Take any major highway to US 68 north Take US 68 north to OH-540 east/E Sandusky Avenue Turn right onto E Sandusky Boulevard Turn right onto Sloan Boulevard

#### From the East (Columbus, Zanesville and Pittsburgh)

Take any major highway to Interstate 70 west Take Interstate 70 west to Interstate 270 north Take Interstate 270 north to exit 17B towards US 33 west Take US 33 west toward E Sandusky Avenue Turn right onto E Sandusky Avenue Turn right onto Sloan Boulevard Turn left onto Timber Trail

### From the West (Lima and Fort Wayne)

Take any major highway to OH-196 south Continue straight onto US 33 east Take US 33 east to OH-540 toward Bellefontaine Turn left onto OH-540 east/E Sandusky Avenue Turn right onto Sloan Boulevard Turn left onto Timber Trail