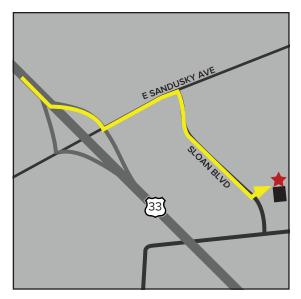

# **Driving Directions**

to The OSU Heart Center at Bellefontaine

Take any major highway to Interstate 75 south Take Interstate 75 south to Interstate 68 south Take Interstate 68 south to US 33 east Take US 33 east to OH-540 east/E Sandusky Avenue Turn left onto E Sandusky Avenue Turn right onto Sloan Boulevard Turn left onto Timber Trail

## From the South (Dayton and Cincinnati)

Take any major highway to US 68 north Take US 68 north to OH-540 east/E Sandusky Avenue Turn right onto E Sandusky Boulevard Turn right onto Sloan Boulevard

#### From the East (Columbus, Zanesville and Pittsburgh)

Take any major highway to Interstate 70 west Take Interstate 70 west to Interstate 270 north Take Interstate 270 north to exit 17B towards US 33 west Take US 33 west toward E Sandusky Avenue Turn right onto E Sandusky Avenue Turn right onto Sloan Boulevard Turn left onto Timber Trail

### From the West (Lima and Fort Wayne)

Take any major highway to OH-196 south Continue straight onto US 33 east Take US 33 east to OH-540 toward Bellefontaine Turn left onto OH-540 east/E Sandusky Avenue Turn right onto Sloan Boulevard Turn left onto Timber Trail

#### The Ohio State University

WEXNER MEDICAL CENTER

North

Not to scale

The OSUMC Heart Center at Bellefontaine 2220 Timber Trail Bellefontaine OLL 42211

Bellefontaine, OH 43311 937-599-6105

For directions assistance call 614-293-8000 wexnermedical.osu.edu