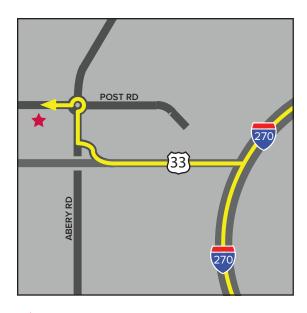

#### From the North (Cleveland)

Take any major highway to Interstate 71 South
Take Exit 119B to merge onto Interstate 270 West toward Dayton
Take Exit 17B to merge onto OH-161 W/US-33 W toward Marysville
Take the exit toward Avery-Muirfield Dr/Dublin
Turn right onto Avery-Muirfield Drive
At the track circle, take the 3rd exit onto Post Road
6435 Post Road will be on the left

#### From the South (Cincinnati, Circleville, and Chillicothe)

Take any major highway to Interstate 270 West Take Exit 17B to merge onto OH-161 W/US-33 W Take the exit toward Avery-Muirfield Dr/Dublin Turn right onto Avery-Muirfield Drive At the track circle, take the 3rd exit onto Post Road 6435 Post Road will be on the left

#### From the East (Zanesville, and Pittsburgh)

Take any major highway to Interstate 270 North
Take Exit 17B to merge onto OH-161 W/US-33 W
Take the exit toward Avery-Muirfield Dr/Dublin
Turn right onto Avery-Muirfield Drive
At the track circle, take the 3rd exit onto Post Road
6435 Post Road will be on the left

#### From the West (Springfield and Dayton)

Take any major highway to Interstate 70 East
Take Exit 93B to merge onto Interstate 270 North toward Cleveland
Take Exit 17B to merge onto OH-161 W/US-33 W
Take the exit toward Avery-Muirfield Dr/Dublin
Turn right onto Avery-Muirfield Drive
At the track circle, take the 3rd exit onto Post Road
6435 Post Road will be on the left

**North** Not to scale

#### Havener Eye Institute Dublin

6435 Post Rd. Dublin, OH 43016 614-293-8116 eye.osu.edu