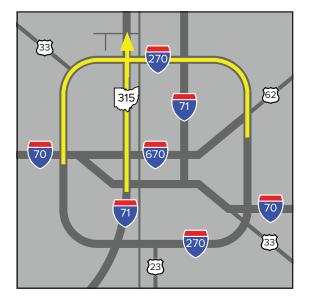

## From the North (Sandusky, Delaware and Cleveland)

Take any major highway to Interstate 71 Follow signs for Columbus Take Interstate 270 W Merge onto 315 N Turn right onto Mason Place Turn left onto Rivers Edge Dr. Facial Plastics Sullivan Centre will be on your left

#### From the South (Circleville, Chillicothe and Cincinnati)

Take any major highway to Interstate 71 Take State Route 315 N toward Worthington Merge onto 315 N Turn right onto Mason Place Turn left onto Rivers Edge Dr. Facial Plastics Sullivan Centre will be on your left

### From the East (Newark, Zanesville and Pittsburgh)

Take any major highway to Interstate 270 Take Interstate 270 toward Cleveland Take State Route 315 N toward Worthington Turn right onto Mason Place Turn left onto Rivers Edge Dr. Facial Plastics Sullivan Centre will be on your left

## From the West (Springfield, Dayton and Indianapolis)

Take any major highway to Interstate 270 Take Interstate 270 toward Cleveland Take State Route 315 N toward Worthington Turn right onto Mason Place Turn left onto Rivers Edge Dr. Facial Plastics Sullivan Centre will be on your left