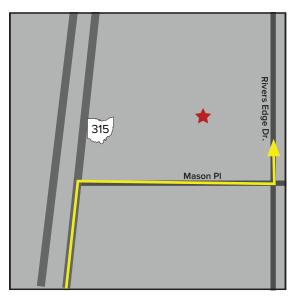

## From the North (Sandusky, Delaware and Cleveland)

Take any major highway to Interstate 71 Follow signs for Columbus Take Interstate 270 W Merge onto 315 N Turn right onto Mason Place Turn left onto Rivers Edge Dr. Facial Plastics Sullivan Centre will be on your left

#### From the South (Circleville, Chillicothe and Cincinnati)

Take any major highway to Interstate 71 Take State Route 315 N toward Worthington Merge onto 315 N Turn right onto Mason Place Turn left onto Rivers Edge Dr. Facial Plastics Sullivan Centre will be on your left

### From the East (Newark, Zanesville and Pittsburgh)

Take any major highway to Interstate 270 Take Interstate 270 toward Cleveland Take State Route 315 N toward Worthington Turn right onto Mason Place Turn left onto Rivers Edge Dr. Facial Plastics Sullivan Centre will be on your left

## From the West (Springfield, Dayton and Indianapolis)

Take any major highway to Interstate 270 Take Interstate 270 toward Cleveland Take State Route 315 N toward Worthington Turn right onto Mason Place Turn left onto Rivers Edge Dr. Facial Plastics Sullivan Centre will be on your left

North

Not to scale

7706 Olentangy River Road Columbus, OH 43235

For directions assistance call 614-293-8000 wexnermedical.osu.edu

The Ohio State University Wexner Medical Center is committed to improving people's lives. That's why all medical center locations inside and outside are tobacco-free. This includes all tobacco products, including cigarettes, cigars, chewing tobacco and pipe tobacco.