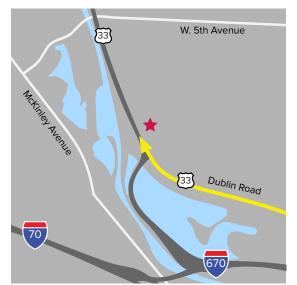

North

Not to scale

Ohio State Dermatology Dublin Road 1328 Dublin Rd Suite 100 Columbus, OH 43215