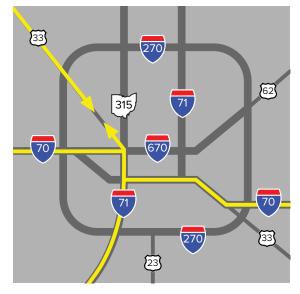

# From the North (Cleveland)

Take any major highway to I-71 S Keep right at the fork to stay on I-71 S towards Columbus Take exit 109A toward Dayton Merge onto I-670 W Take exit 1A for US-33 W Turn left onto US-33 W/ Dublin Road Ohio State Dermatology Dublin Road will be on the right

### From the South (Cincinnati and Circleville)

Take any major highway to US-33 N Take the I-270 W ramp towards I-71/ Columbus Continue onto I-270 W Take exit 55 to merge onto I-71 N towards Columbus Take exit 106A - 106B for State Route 315 N toward Worthington Continue onto State Route 315 N Take the US-33 exit toward Long Street / Dublin Road Turn left onto US-33 W/ Dublin Road Ohio State Dermatology Dublin Road will be on the right

#### From the East (Zanesville and Newark)

Take any major highway to I-70 W Take exit 101A for I-71 N towards US-40/ Broad Street/ Cleveland Continue onto I-71 N Take exit 109A for I-670 W Keep left at the fork to stay on I-670 W Take exit 1A for US-33 W Turn left onto US-33 W/ Dublin Road Ohio State Dermatology Dublin Road will be on the right

# From the West (Springfield and Dayton)

Take any major highway to I-70 E Stay left at the fork to continue onto I-670 E Take exit 1 for Grandview Avenue Turn right onto Grandview Avenue Turn left onto Watermark Drive Turn left onto Dublin Road Ohio State Dermatology Dublin Road will be on the right