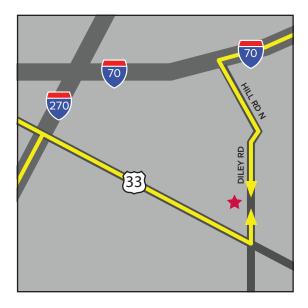

#### From the North (Cleveland)

Take any major highway to Interstate 71 S
Take Exit 107 on the left to merge onto Interstate 70 E toward Wheeling
Take Exit 105A to merge onto US-33 E/Southeast toward Lancaster
Take the Diley Road exit toward Hill Road
Turn left onto Diley Road
7901 Diley Road will be on the left

#### From the South (Circleville, Chillicothe and Cincinnati)

Take any major highway to Interstate 270 E
Take the US-33 exit toward Bexley/Lancaster
Take the exit 46 to merge onto US-33 E toward Lancaster
Take the Diley Road exit toward Hill Road
Turn left on Diley Road
7901 Diley Road will be on the left

#### From the East (Newark, Zanesville and Pittsburgh)

Take any major highway to Interstate 70 W
Take Exit 112 for OH-256 toward Pickerington/Reynoldsburg
Turn left onto Baltimore-Reynoldsburg Road/ Hill Road North
Turn right onto Diley Road
7901 Diley Road will be on the right

#### From the West (Springfield, Dayton and Indianapolis)

Take any major highway to Interstate 70 E
Take Exit 105A to merge onto US-33 E/Southeast toward Lancaster
Take the Diley Road exit toward Hill Road
Turn left on Diley Road
7901 Diley Road will be on the left

**♦ North** Not to scale

#### Dermatology Canal Winchester

7901 Diley Rd, Suite 205 Canal Winchester, OH 43110 614-293-1707