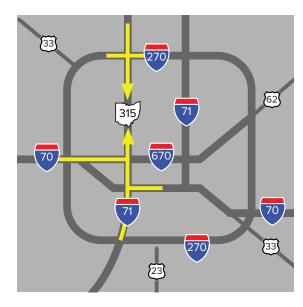

#### From the North (Sandusky, Delaware and Cleveland)

Take any major highway to Interstate 270 west
Take Interstate 270 west to State Route 315 south
Take State Route 315 south to the Bethel Road Exit
Turn right onto Bethel Road
Turn left onto Olentangy River Road
OSU Specialty Clinic at Central Ohio Primary Care will be on the right

#### From the South (Circleville, Chillicothe and Cincinnati)

Take any major highway to Interstate 71 north
Take Interstate 71 north to State Route 315 north
Take State Route 315 north to the Henderson Exit
Turn left onto West Henderson Road
Take the first right onto Olentangy River Road
OSU Specialty Clinic at Central Ohio Primary Care will be on the left

#### From the East (Newark, Zanesville and Pittsburgh)

Take any major highway to Interstate 70 west
Take Interstate 70 west to Exit 99C toward Rich Street /Town Street
Merge onto State Route 315 north
Take State Route 315 north to the Henderson Road Exit
Turn left onto West Henderson Road
Take the first right onto Olentangy River Road
OSU Specialty Clinic at Central Ohio Primary Care will be on the left

#### From the West (Springfield, Dayton and Indianapolis)

Take any major highway to Interstate 70 east
Take Interstate 70 east to State Route 315 north
Take State Route 315 north to the Henderson Road Exit
Turn left onto West Henderson Road
Take the first right onto Olentangy River Road
OSU Specialty Clinic at Central Ohio Primary Care will be on the left