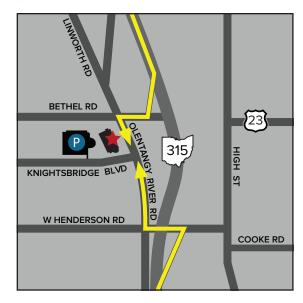

North

Not to scale

# ★ OSU Specialty Clinic at Central Ohio Primary Care (COPC)

4895 Olentangy River Rd Suite 150, Columbus, OH 43214