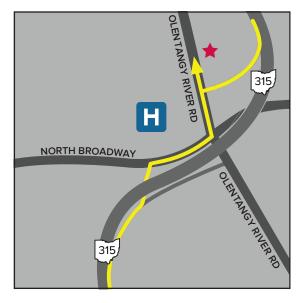

Keep left and follow signs for State Route 315 S

Take exit 6 toward North Broadway

Turn right onto Olentangy River Road

Behavioral Health is located within the First Merchant Bank building

Behavioral Health will be on the right after 0.2 miles

Turn right onto North Broadway

Turn left onto Olentangy River Road

Behavioral Health is located within the First Merchant Bank building

Behavioral Health will be on the right after 0.2 miles

Turn right onto North Broadway

Turn left onto Olentangy River Road

Behavioral Health is located within the First Merchant Bank building

Behavioral Health will be on the right after 0.2 miles

North

Not to scale

#### Behavioral Health

3650 Olentangy River Rd First Merchant Bank Building Third Floor, Suite 310 Columbus, OH 43214 614-293-9600

The Ohio State University Wexner Medical Center is committed to improving people's lives. That's why all medical center locations inside and outside are tobacco-free. This includes all tobacco products, including cigarettes, cigars, chewing tobacco and pipe tobacco.