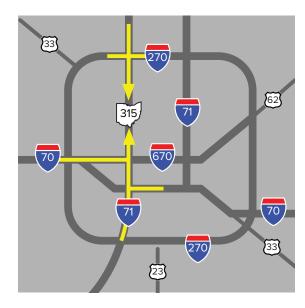

#### From the North (Sandusky, Delaware and Cleveland)

Take any major highway to Interstate 71 S

Take exit 119B to merge onto Interstate 270 W toward Dayton

Take exit 22 for State Route 315 toward Columbus

Keep left and follow signs for State Route 315 S

Take exit 6 toward North Broadway

Turn right onto Olentangy River Road

Behavioral Health is located within the First Merchant Bank building

Behavioral Health will be on the right after 0.2 miles

#### From the South (Circleville, Chillicothe and Cincinnati)

Take any route to Interstate 71 N

Take exit 106A-106B on the left for Interstate 70 W/ State Route 315 N Keep right and take exit 106B to merge onto State Route 315 N Take exit 6, then keep left for exit 6A toward North Broadway W

Turn right onto North Broadway

Turn left onto Olentangy River Road

Behavioral Health is located within the First Merchant Bank building

Behavioral Health will be on the right after 0.2 miles

## From the East (Newark, Zanesville and Pittsburgh)

Take any route to Interstate 70 W

Take exit 99C toward Rich Street/ Town Street

Continue onto State Route 315 N

Take exit 6, then keep left for exit 6A toward North Broadway W

### From the West (Springfield, Dayton and Indianapolis)

Take any route to Interstate 70 E

Keep left at the fork and merge onto Interstate 670 E

Take exit 2B for State Route 315 N

Take exit 6, then keep left for exit 6A toward North Broadway W

Turn right onto North Broadway

Turn left onto Olentangy River Road

Behavioral Health is located within the First Merchant Bank building

Behavioral Health will be on the right after 0.2 miles

North

Not to scale