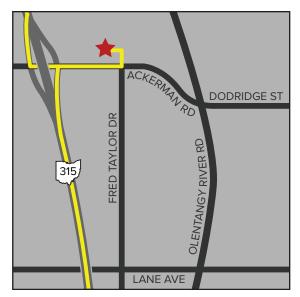

Turn left at the second traffic light

Metered parking for visitors is located immediately left in the area in front of 660 Ackerman Road and east of 650 Ackerman Road. All other areas are OSU permit parking only.

Turn left at the next traffic light

Metered parking for visitors is located immediately left in the area in front of 660 Ackerman Road and east of 650 Ackerman Road. All other areas are OSU permit parking only.