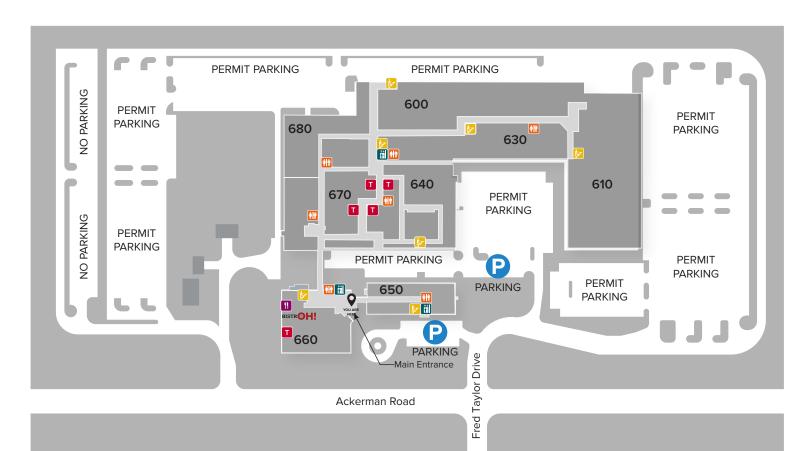

#### **★** Ackerman Complex

600-690 Ackerman Road Columbus, OH 43202 614-293-8000 wexnermedicalcenter.osu.edu

### **★** Ackerman Complex

600-690 Ackerman Road Columbus, OH 43202 614-293-8000 wexnermedicalcenter.osu.edu