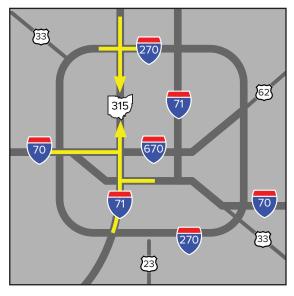

#### From the North (Sandusky, Delaware and Cleveland)

Take any major highway to Interstate 270

Take Interstate 270 to State Route 315 S

Take State Route 315 S to the Ackerman Road exit

Turn left onto Ackerman Road

#### From the South (Circleville, Chillicothe and Cincinnati)

Take any major highway to Interstate 71 N

Take Interstate 71 N to State Route 315 N

Take State Route 315 N to the Ackerman Road exit

Turn right onto Ackerman Road

#### From the East (Newark, Zanesville and Pittsburgh)

Take any major highway to Interstate 70  $\rm W$ 

Take Interstate 70 W to State Route 315 N

Take State Route 315 N to the Ackerman Road exit

Turn right onto Ackerman Road

#### From the West (Springfield, Dayton and Indianapolis)

Take any major highway to Interstate 70 E

Take Interstate 70 E to State Route 315 N

Take State Route 315 N to the Ackerman Road exit

Turn right onto Ackerman Road